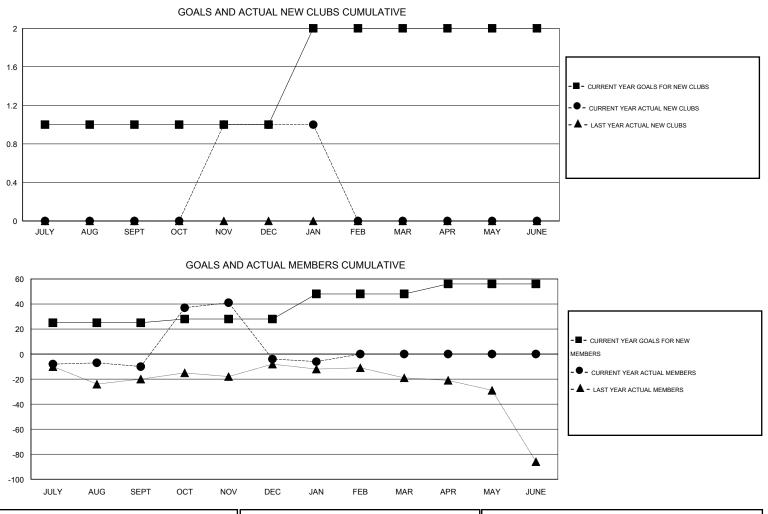

## CARL HARRELL GMT:

 $\mathsf{GMT} \; \mathsf{CA} \; 1$ Clubs Members RESULTS FOR 2013-2014 RESULTS FOR 2013-2014 NEW CLUB ACTUAL NEW ACTUAL ACTUAL NET NEW MEMBER ACTUAL NEW ACTUAL ACTUAL NET QUARTER QUARTER GOAL CLUBS DROPPED GAIN/ GOAL MEMBERS DROPPED GAIN/ CLUBS LOSS MEMBERS LOSS 1 0 0 0 25 31 41 -10 JULY/AUG/SEPT JULY/AUG/SEPT 0 1 0 3 102 96 6 1 OCT/NOV/DEC OCT/NOV/DEC 0 0 0 20 11 13 -2 1 JAN/FEB/MAR JAN/FEB/MAR 0 0 0 0 8 0 0 0 APR/MAY/JUNE APR/MAY/JUNE